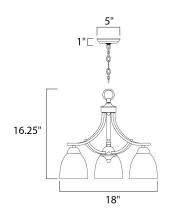

## **MEASUREMENTS**

DIMENSION : 18" L x 18" W x 16.25" H
CANOPY : 5.12" W x 1" H x 5.12" L

HANGING WEIGHT : 5.86 lb