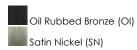

## **FINISHES OPTION**

## PRODUCT DESCRIPTION

This transitional design works in any style home. Intersecting, rectangular tubing finished in your choice of Satin Nickel or Oil Rubbed Bronze gently curves to support simple line Frost glass shades.