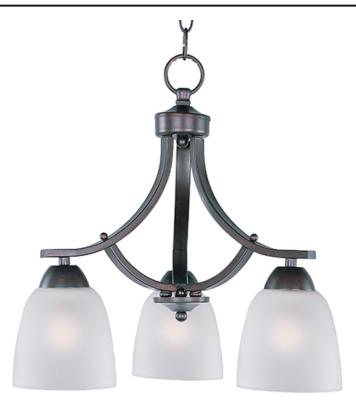

## PRODUCT DESCRIPTION

This transitional design works in any style home. Intersecting, rectangular tubing finished in your choice of Satin Nickel or Oil Rubbed Bronze gently curves to support simple line Frost glass shades.